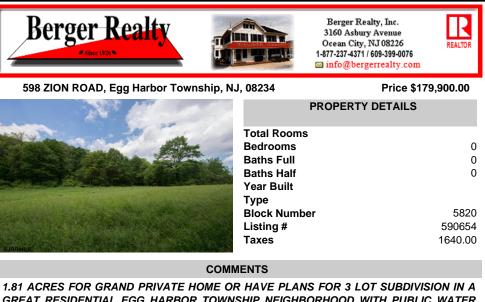

## COMMENTS

Taxes

1.81 ACRES FOR GRAND PRIVATE HOME OR HAVE PLANS FOR 3 LOT SUBDIVISION IN A GREAT RESIDENTIAL EGG HARBOR TOWNSHIP NEIGHBORHOOD WITH PUBLIC WATER AND PUBLIC SEWER AND ALL UTILITIES. NO CURBS OR SIDEWALKS ARE REQUIRED FOR NEW CONSTRUCTION HOUSES AT THIS LOCATION. SELLER HAS PAID FOR SEWER LATERAL....