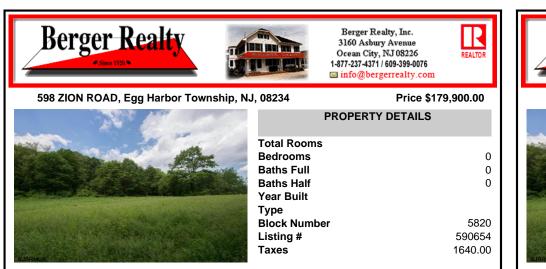

## COMMENTS

1.81 ACRES FOR GRAND PRIVATE HOME OR HAVE PLANS FOR 3 LOT SUBDIVISION IN A GREAT RESIDENTIAL EGG HARBOR TOWNSHIP NEIGHBORHOOD WITH PUBLIC WATER AND PUBLIC SEWER AND ALL UTILITIES. NO CURBS OR SIDEWALKS ARE REQUIRED FOR NEW CONSTRUCTION HOUSES AT THIS LOCATION. SELLER HAS PAID FOR SEWER LATERAL....

## PROPERTY FEATURES

Scan to see Property page.

Ask for Donna Brown Berger Realty Inc 3160 Asbury Avenue, Ocean City Call: 609-425-8352 Email to: dmb@bergerrealty.com

1.81 ACRES FOR GRAND PRIVATE HOME OR HAVE PLANS FOR 3 LOT SUBDIVISION IN A GREAT RESIDENTIAL EGG HARBOR TOWNSHIP NEIGHBORHOOD WITH PUBLIC WATER AND PUBLIC SEWER AND ALL UTILITIES. NO CURBS OR SIDEWALKS ARE REQUIRED FOR NEW CONSTRUCTION HOUSES AT THIS LOCATION. SELLER HAS PAID FOR SEWER LATERAL....