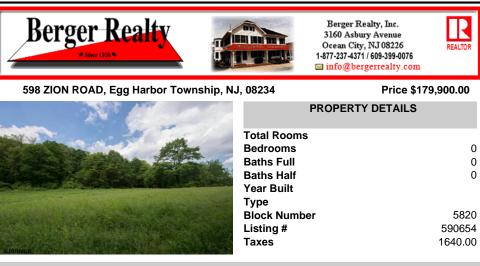

Year Built 5820 **Block Number** 590654 1640.00

## COMMENTS

Type

Listing #

Taxes

1.81 ACRES FOR GRAND PRIVATE HOME OR HAVE PLANS FOR 3 LOT SUBDIVISION IN A GREAT RESIDENTIAL EGG HARBOR TOWNSHIP NEIGHBORHOOD WITH PUBLIC WATER AND PUBLIC SEWER, ALL UTILITIES AND PINELANDS CERTIFICATE OF FILING. NO CURBS OR SIDEWALKS ARE REQUIRED FOR NEW CONSTRUCTION HOUSES AT THIS LOCATION. SELLER HAS PAID FOR SEWER LATERAL....