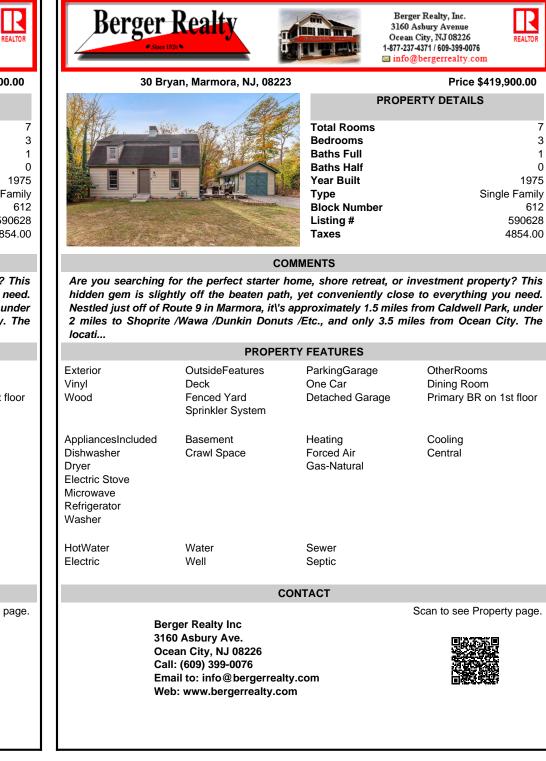

| Total Rooms  | 7             |
|--------------|---------------|
| Bedrooms     | 3             |
| Baths Full   | 1             |
| Baths Half   | 0             |
| Year Built   | 1975          |
| Туре         | Single Family |
| Block Number | 612           |
| Listing #    | 590628        |
| Taxes        | 4854.00       |
|              |               |

## COMMENTS

Are you searching for the perfect starter home, shore retreat, or investment property? This hidden gem is slightly off the beaten path, yet conveniently close to everything you need. Nestled just off of Route 9 in Marmora, it\'s approximately 1.5 miles from Caldwell Park, under 2 miles to Shoprite /Wawa /Dunkin Donuts /Etc., and only 3.5 miles from Ocean City. The locati...

| PROPERTY FEATURES                                                                                  |                                                                                                                                                                          |                                                                                                                                                                                                                                                                                                                                                                  |                                                                                                                                                                                                                                                                                                                                                                                                                         |  |
|----------------------------------------------------------------------------------------------------|--------------------------------------------------------------------------------------------------------------------------------------------------------------------------|------------------------------------------------------------------------------------------------------------------------------------------------------------------------------------------------------------------------------------------------------------------------------------------------------------------------------------------------------------------|-------------------------------------------------------------------------------------------------------------------------------------------------------------------------------------------------------------------------------------------------------------------------------------------------------------------------------------------------------------------------------------------------------------------------|--|
| Exterior<br>Vinyl<br>Wood                                                                          | OutsideFeatures<br>Deck<br>Fenced Yard<br>Sprinkler System                                                                                                               | ParkingGarage<br>One Car<br>Detached Garag                                                                                                                                                                                                                                                                                                                       | OtherRooms<br>Dining Room<br>Je Primary BR on 1st floor                                                                                                                                                                                                                                                                                                                                                                 |  |
| AppliancesIncluded<br>Dishwasher<br>Dryer<br>Electric Stove<br>Microwave<br>Refrigerator<br>Washer | Basement<br>Crawl Space<br>Water                                                                                                                                         | Heating<br>Forced Air<br>Gas-Natural                                                                                                                                                                                                                                                                                                                             | Cooling<br>Central                                                                                                                                                                                                                                                                                                                                                                                                      |  |
| Electric                                                                                           | Well                                                                                                                                                                     | Septic                                                                                                                                                                                                                                                                                                                                                           |                                                                                                                                                                                                                                                                                                                                                                                                                         |  |
| CONTACT                                                                                            |                                                                                                                                                                          |                                                                                                                                                                                                                                                                                                                                                                  |                                                                                                                                                                                                                                                                                                                                                                                                                         |  |
| 316<br>Oce<br>Call<br>Ema                                                                          | 0 Asbury Ave.<br>ean City, NJ 08226<br>I: (609) 399-0076<br>ail to: info@bergerre                                                                                        |                                                                                                                                                                                                                                                                                                                                                                  | Scan to see Property page                                                                                                                                                                                                                                                                                                                                                                                               |  |
|                                                                                                    | Vinyl<br>Wood<br>AppliancesIncluded<br>Dishwasher<br>Dryer<br>Electric Stove<br>Microwave<br>Refrigerator<br>Washer<br>HotWater<br>Electric<br>Ber<br>316<br>Oce<br>Call | Exterior OutsideFeatures<br>Vinyl Deck<br>Wood Fenced Yard<br>Sprinkler System<br>AppliancesIncluded Basement<br>Dishwasher Crawl Space<br>Dryer<br>Electric Stove<br>Microwave<br>Refrigerator<br>Washer<br>HotWater Water<br>Electric Well<br>Berger Realty Inc<br>3160 Asbury Ave.<br>Ocean City, NJ 08226<br>Call: (609) 399-0076<br>Email to: info@bergerre | ExteriorOutsideFeaturesParkingGarageVinylDeckOne CarWoodFenced Yard<br>Sprinkler SystemDetached GarageAppliancesIncludedBasement<br>Crawl SpaceHeating<br>Forced Air<br>Gas-NaturalDishwasher<br>Dryer<br>Electric Stove<br>Microwave<br>Refrigerator<br>WasherHeating<br>Forced Air<br>Gas-NaturalHotWater<br>ElectricWater<br>WellSewer<br>SepticCONTACTBerger Realty Inc<br>3160 Asbury Ave.<br>Ocean City, NJ 08226 |  |