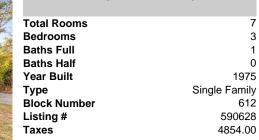

| 7             |
|---------------|
| 3             |
| 1             |
| 0             |
| 1975          |
| Single Family |
| 612           |
| 590628        |
| 4854.00       |
|               |

**PROPERTY DETAILS** 