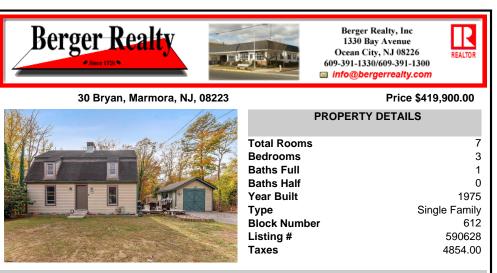

| Fotal Rooms  | 7             |
|--------------|---------------|
| Bedrooms     | 3             |
| Baths Full   | 1             |
| Baths Half   | 0             |
| Year Built   | 1975          |
| Гуре         | Single Family |
| Block Number | 612           |
| _isting #    | 590628        |
| Taxes        | 4854.00       |
|              |               |

**PROPERTY DETAILS** 