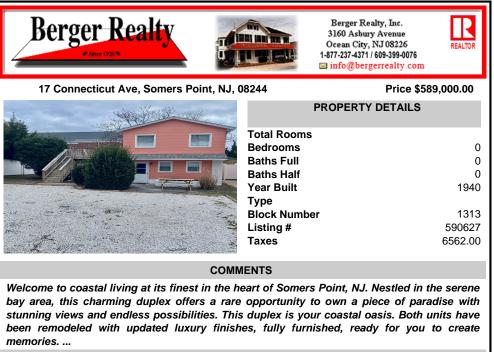

| A A A A A A A A A A A A A A A A A A A                                                                           | PROPERTY DETAILS |                                                                                                        |
|-----------------------------------------------------------------------------------------------------------------|------------------|--------------------------------------------------------------------------------------------------------|
|                                                                                                                 | Total Rooms      |                                                                                                        |
|                                                                                                                 | Bedrooms         | 0                                                                                                      |
|                                                                                                                 | Baths Full       | 0                                                                                                      |
|                                                                                                                 | Baths Half       | 0                                                                                                      |
|                                                                                                                 | Year Built       | 1940                                                                                                   |
|                                                                                                                 | Туре             |                                                                                                        |
| at the second | Block Number     | 1313                                                                                                   |
|                                                                                                                 | Listing #        | 590627                                                                                                 |
|                                                                                                                 | Taxes            | 6562.00                                                                                                |
| こうしてい とう人気に かいていたい かいたい かいたい かいたい かいたい かいたい かいたい かい                                                             |                  | Total Rooms<br>Bedrooms<br>Baths Full<br>Baths Half<br>Year Built<br>Type<br>Block Number<br>Listing # |

## COMMENTS

Welcome to coastal living at its finest in the heart of Somers Point, NJ. Nestled in the serene bay area, this charming duplex offers a rare opportunity to own a piece of paradise with stunning views and endless possibilities. This duplex is your coastal oasis. Both units have been remodeled with updated luxury finishes, fully furnished, ready for you to create memories. ...