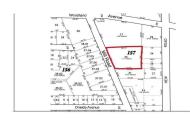

# **PROPERTY DETAILS**

| Total Rooms |   |
|-------------|---|
| Bedrooms    | 0 |
| Baths Full  | 0 |
| Baths Half  | 0 |
| Year Built  |   |
| Туре        |   |
|             |   |

 Block Number
 157

 Listing #
 590618

# **COMMENTS**

Over an acre of land in the middle of town, situated between Expressway and the Black Horse Pike, one block from Route 9. This is a mix zoning Residential and is also part of the Urban Enterprise Zone which opens more opportunities....