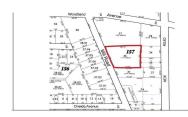

# PROPERTY DETAILS

Price \$99,000.00

| Total Rooms |   |
|-------------|---|
| Bedrooms    | 0 |
| Baths Full  | 0 |
| Baths Half  | 0 |
| Year Built  |   |
| Type        |   |

**Block Number** 157 Listing # 590618 **Taxes** 4301.00

## COMMENTS

Over an acre of land in the middle of town, situated between Expressway and the Black Horse Pike, one block from Route 9. This is a mix zoning Residential and is also part of the Urban Enterprise Zone which opens more opportunities....