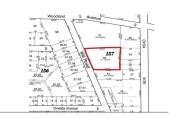

### **Total Rooms Bedrooms** 0 **Baths Full** 0 **Baths Half**

PROPERTY DETAILS

Year Built Type

157 **Block Number** Listing # 590618 Taxes 4301.00

## **COMMENTS**

Over an acre of land in the middle of town, situated between Expressway and the Black Horse Pike, one block from Route 9. This is a mix zoning Residential and is also part of the Urban Enterprise Zone which opens more opportunities....