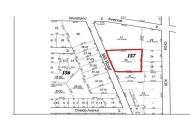

# **PROPERTY DETAILS**

| Total Rooms |   |
|-------------|---|
| Bedrooms    | 0 |
| Baths Full  | 0 |
| Baths Half  | 0 |
| Year Built  |   |
| Туре        |   |

 Block Number
 157

 Listing #
 590618

 Taxes
 4301.00

# COMMENTS

Over an acre of land in the middle of town, situated between Expressway and the Black Horse Pike, one block from Route 9. This is a mix zoning Residential and is also part of the Urban Enterprise Zone which opens more opportunities....

Year Built Type

 Block Number
 157

 Listing #
 590618

 Taxes
 4301.00

SHARMES