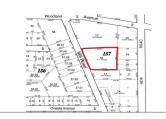

# **PROPERTY DETAILS**

| Total Rooms |   |
|-------------|---|
| Bedrooms    | 0 |
| Baths Full  | 0 |
| Baths Half  | 0 |
| Year Built  |   |
| Туре        |   |

 Block Number
 157

 Listing #
 590618

 Taxes
 4301.00

# COMMENTS

Over an acre of land in the middle of town, situated between Expressway and the Black Horse Pike, one block from Route 9. This is a mix zoning Residential and is also part of the Urban Enterprise Zone which opens more opportunities....

Year Built Type

 Block Number
 157

 Listing #
 590618

 Taxes
 4301.00

SHARMES