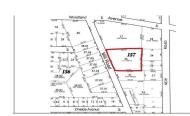

# **COMMENTS**

Over an acre of land in the middle of town, situated between Expressway and the Black Horse Pike, one block from Route 9. This is a mix zoning Residential and is also part of the Urban Enterprise Zone which opens more opportunities....

**Block Number** 

157 Listing # 590618 **Taxes** 4301.00

COMMENTS

Over an acre of land in the middle of town, situated between Expressway and the Black Horse Pike, one block from Route 9. This is a mix zoning Residential and is also part of the Urban Enterprise Zone which opens more opportunities....