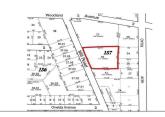

# **COMMENTS**

Over an acre of land in the middle of town, situated between Expressway and the Black Horse Pike, one block from Route 9. This is a mix zoning Residential and is also part of the Urban Enterprise Zone which opens more opportunities....

**Block Number** 

157 Listing # 590618 **Taxes** 4301.00

COMMENTS

Over an acre of land in the middle of town, situated between Expressway and the Black Horse Pike, one block from Route 9. This is a mix zoning Residential and is also part of the Urban Enterprise Zone which opens more opportunities....