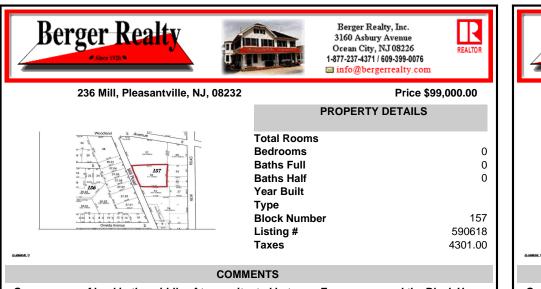

Over an acre of land in the middle of town, situated between Expressway and the Black Horse Pike, one block from Route 9. This is a mix zoning Residential and is also part of the Urban Enterprise Zone which opens more opportunities....