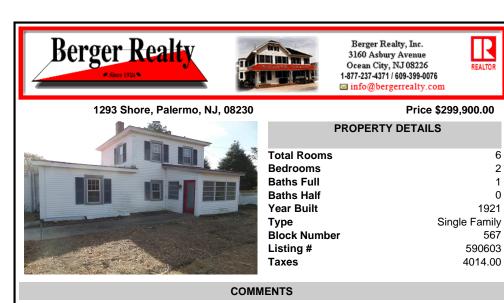

Finally, an affordable property in Upper Township. Located in Palermo, features include a living room with new laminate flooring; two bedrooms...one on the first floor and one on the second floor; a galley kitchen; a dining area; and a bathroom with a dual sink countertop, a whirlpool tub and a built-in sauna. The second-floor bedroom has glass sliders leading out to a l...

## COMMENTS

Finally, an affordable property in Upper Township. Located in Palermo, features include a living room with new laminate flooring; two bedrooms...one on the first floor and one on the second floor; a galley kitchen; a dining area; and a bathroom with a dual sink countertop, a whirlpool tub and a built-in sauna. The second-floor bedroom has glass sliders leading out to a l...