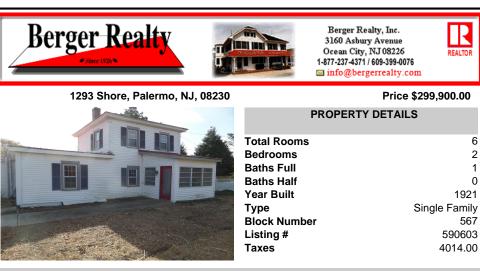

Finally, an affordable property in Upper Township. Located in Palermo, features include a living room with new laminate flooring; two bedrooms...one on the first floor and one on the second floor; a galley kitchen; a dining area; and a bathroom with a dual sink countertop, a whirlpool tub and a built-in sauna. The second-floor bedroom has glass sliders leading out to a l...

## COMMENTS

Finally, an affordable property in Upper Township. Located in Palermo, features include a living room with new laminate flooring; two bedrooms...one on the first floor and one on the second floor; a galley kitchen; a dining area; and a bathroom with a dual sink countertop, a whirlpool tub and a built-in sauna. The second-floor bedroom has glass sliders leading out to a l...