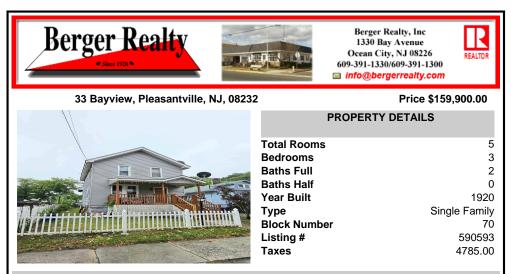

## Price \$159,900.00

5

3

2

0

70

1920 Single Family

590593

4785.00

| PROPERTY DETAILS        |
|-------------------------|
| Total Rooms<br>Bedrooms |
| Baths Full              |
| Baths Half              |
| Year Built              |
| Type Si                 |
| Block Number            |
| Listing #               |
| Taxes                   |
|                         |