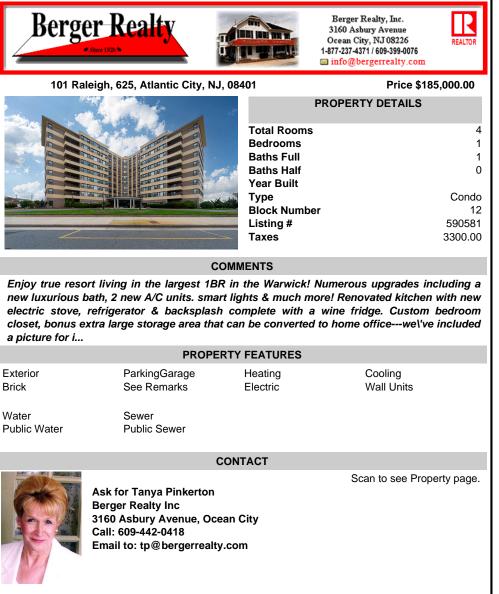

## COMMENTS

Enjoy true resort living in the largest 1BR in the Warwick! Numerous upgrades including a new luxurious bath, 2 new A/C units. smart lights & much more! Renovated kitchen with new electric stove, refrigerator & backsplash complete with a wine fridge. Custom bedroom closet, bonus extra large storage area that can be converted to home office---wel/ve included a picture for i...