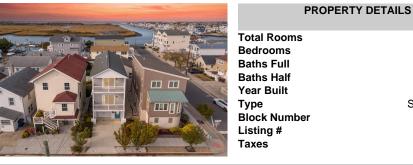

| Total Rooms  | 9             |
|--------------|---------------|
| Bedrooms     | 3             |
| Baths Full   | 2             |
| Baths Half   | 1             |
| Year Built   |               |
| Туре         | Single Family |
| Block Number | 168           |
| Listing #    | 590565        |
| Taxes        | 8606.00       |
|              |               |

**PROPERTY DETAILS** 