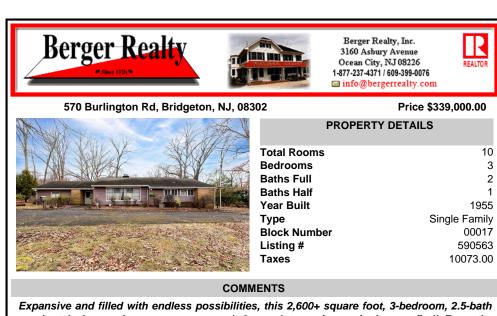

ranch-style home sits on a generous +/- 2-acre lot-an increasingly rare find! From the moment you step in, you'll appreciate the craftsmanship and attention to detail, with custom built-ins throughout. Homes like this are a rarity; they simply don't build them like this anym...

## COMMENTS

Expansive and filled with endless possibilities, this 2,600+ square foot, 3-bedroom, 2.5-bath ranch-style home sits on a generous +/- 2-acre lot-an increasingly rare find! From the moment you step in, you'll appreciate the craftsmanship and attention to detail, with custom built-ins throughout. Homes like this are a rarity; they simply don't build them like this anym...