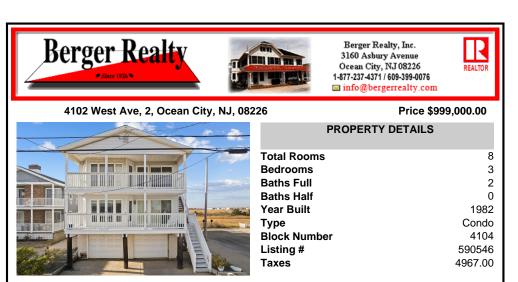

4102 West Ave, 2, Ocean City, NJ, 08226

| PROPERTY DETAILS |
|------------------|
| Total Rooms      |
| Bedrooms         |
| Baths Full       |
| Baths Half       |
| Year Built       |
| Туре             |
| Block Number     |
| Listing #        |
| Taxes            |
|                  |

CONTACT

Scan to see Property page.

REALTOR

8

3

2 0

1982

4104

Condo

590546

4967.00

Price \$999,000.00

Ask for Tanya Pinkerton Berger Realty Inc 3160 Asbury Avenue, Ocean City Call: 609-442-0418 Email to: tp@bergerrealty.com

COMMENTS

Discover the hidden potential in this spacious 2nd-floor condo, featuring 3 bedrooms and 2 bathrooms, ready for your personal touch. With breathtaking sunset views and serene marsh vistas from the back deck, this property is a diamond in the rough just waiting to shine. Set on an oversized corner lot (40x100), the open floor plan combines the living, dining, and kitchen ar...