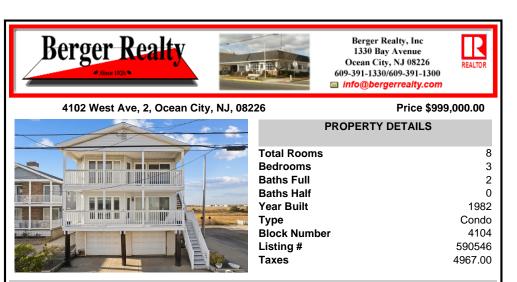

## COMMENTS

Discover the hidden potential in this spacious 2nd-floor condo, featuring 3 bedrooms and 2 bathrooms, ready for your personal touch. With breathtaking sunset views and serene marsh vistas from the back deck, this property is a diamond in the rough just waiting to shine. Set on an oversized corner lot (40x100), the open floor plan combines the living, dining, and kitchen ar...