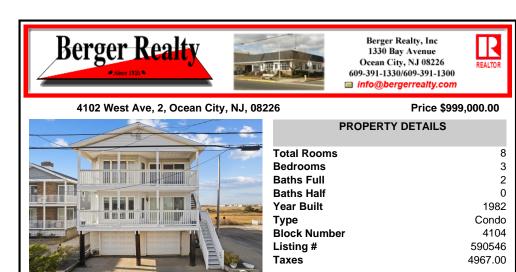

## COMMENTS

Discover the hidden potential in this spacious 2nd-floor condo, featuring 3 bedrooms and 2 bathrooms, ready for your personal touch. With breathtaking sunset views and serene marsh vistas from the back deck, this property is a diamond in the rough just waiting to shine. Set on an oversized corner lot (40x100), the open floor plan combines the living, dining, and kitchen ar...

| PROPERTY FEATURES     |                                             |                                                                     |                                                                                                                                         |  |
|-----------------------|---------------------------------------------|---------------------------------------------------------------------|-----------------------------------------------------------------------------------------------------------------------------------------|--|
| Exterior<br>Vinyl     | ParkingGarage<br>Attached Garage<br>One Car | OtherRooms<br>Dining Area<br>Eat In Kitchen<br>Laundry/Utility Room | InteriorFeatures<br>Cathedral Ceiling(s)<br>Fireplace(s)<br>Kitchen Center Island<br>Master Bath<br>Pets Allowed<br>Wall to Wall Carpet |  |
| Heating<br>Electric   | Cooling<br>Ceiling Fan(s)                   | HotWater<br>Electric                                                | Water<br>Public Water                                                                                                                   |  |
| Sewer<br>Public Sower |                                             |                                                                     |                                                                                                                                         |  |