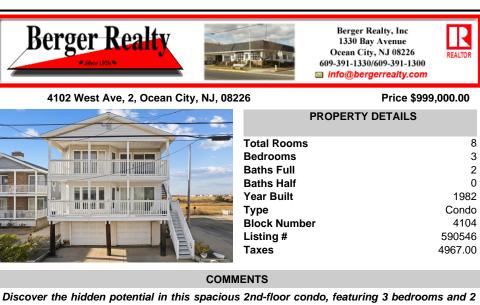

## COMMENTS

Discover the hidden potential in this spacious 2nd-floor condo, featuring 3 bedrooms and 2 bathrooms, ready for your personal touch. With breathtaking sunset views and serene marsh vistas from the back deck, this property is a diamond in the rough just waiting to shine. Set on an oversized corner lot (40x100), the open floor plan combines the living, dining, and kitchen ar...

| PROPERTY FEATURES     |                                             |                                                                     |                                                                                                                                         |  |
|-----------------------|---------------------------------------------|---------------------------------------------------------------------|-----------------------------------------------------------------------------------------------------------------------------------------|--|
| Exterior<br>Vinyl     | ParkingGarage<br>Attached Garage<br>One Car | OtherRooms<br>Dining Area<br>Eat In Kitchen<br>Laundry/Utility Room | InteriorFeatures<br>Cathedral Ceiling(s)<br>Fireplace(s)<br>Kitchen Center Island<br>Master Bath<br>Pets Allowed<br>Wall to Wall Carpet |  |
| Heating<br>Electric   | Cooling<br>Ceiling Fan(s)                   | HotWater<br>Electric                                                | Water<br>Public Water                                                                                                                   |  |
| Sewer<br>Public Sower |                                             |                                                                     |                                                                                                                                         |  |