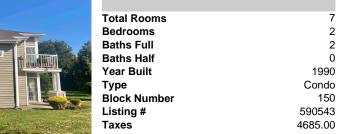

## Price \$339,000.00

| PROPERTY DETAILS        |
|-------------------------|
| Total Rooms 7           |
| Bedrooms 2              |
| Baths Full2             |
| Baths Half 0            |
| fear Built 1990         |
| Type Condo              |
| Block Number 150        |
| <b>_isting #</b> 590543 |
| <b>Taxes</b> 4685.00    |
|                         |