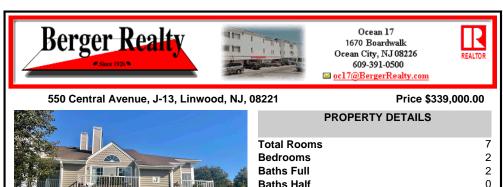

|                                     | PROPERTY DETAILS     |  |
|-------------------------------------|----------------------|--|
|                                     | Total Rooms 7        |  |
|                                     | Bedrooms 2           |  |
|                                     | Baths Full 2         |  |
|                                     | Baths Half 0         |  |
|                                     | Year Built 1990      |  |
|                                     | Type Condo           |  |
|                                     | Block Number 150     |  |
|                                     | Listing # 590543     |  |
| and the second second second second | <b>Taxes</b> 4685.00 |  |
|                                     |                      |  |