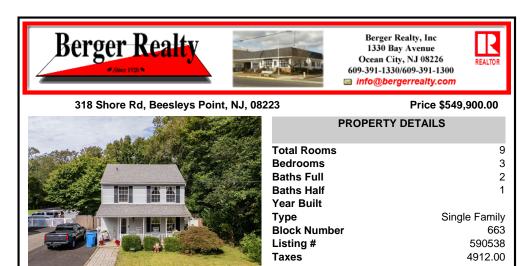

### 318 Shore Rd, Beesleys Point, NJ, 08223

#### Price \$549,900.00

|           | A 100 - 100 |                   |          |                    |         |
|-----------|-------------|-------------------|----------|--------------------|---------|
| Charles M | E PASS      |                   |          | 16.20              | Total R |
|           |             |                   |          | in generative      | Bedroo  |
| aller,    |             |                   | 1100     |                    | Baths F |
|           |             | THE TR            |          | Contraction of the | Baths H |
| Alta to   |             |                   | 1. Har   |                    | Year Bu |
| cerup) "" |             |                   |          | a station          | Туре    |
|           |             |                   | 2        | All are            | Block N |
|           |             | the second second | day -    | 1. 200             | Listing |
|           | TIT I WE WE | Party Party       | C. Barth |                    | Taxes   |

**PROPERTY DETAILS** 

| Total Rooms  | 9             |
|--------------|---------------|
| Bedrooms     | 3             |
| Baths Full   | 2             |
| Baths Half   | 1             |
| Year Built   |               |
| Туре         | Single Family |
| Block Number | 663           |
| Listing #    | 590538        |
| Taxes        | 4912.00       |
|              |               |