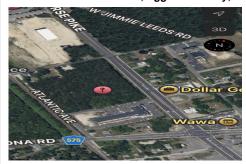

PROPERTY DETAILS

294 White Horse Pike, Egg Harbor City, NJ, 08215

Price \$995,000.00

| Total Rooms  |         |
|--------------|---------|
| Bedrooms     | 0       |
| Baths Full   | 0       |
| Baths Half   | 0       |
| Year Built   |         |
| Туре         |         |
| Block Number | 526     |
| Listing #    | 590510  |
| Taxes        | 4510.00 |

# **COMMENTS**

Located in the Pomona section of Galloway this property consists of a little over 8 acres. Zoning is Highway Commercial and in a redevelopment zone. Many possible uses can be done and possible tax benefits to the developer....