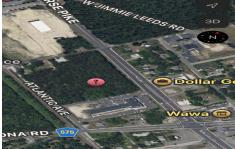

Berger Realty, Inc. 3160 Asbury Avenue Ocean City, NJ 08226 1-877-237-4371/609-399-0076 info@bergerrealty.com

PROPERTY DETAILS

294 White Horse Pike, Egg Harbor City, NJ, 08215

Price \$995,000.00

| TROI ERTI DETAILO |         |
|-------------------|---------|
| Total Rooms       |         |
| Bedrooms          | 0       |
| Baths Full        | 0       |
| Baths Half        | 0       |
| Year Built        |         |
| Туре              |         |
| Block Number      | 526     |
| Listing #         | 590510  |
| Taxes             | 4510.00 |

# **COMMENTS**

Located in the Pomona section of Galloway this property consists of a little over 8 acres. Zoning is Highway Commercial and in a redevelopment zone. Many possible uses can be done and possible tax benefits to the developer....