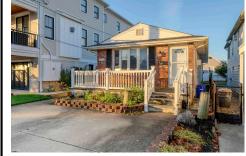

22 1/2 Frontenac, Margate, NJ, 0840

| info@bergerrealty.com                                  |                                              |  |  |  |
|--------------------------------------------------------|----------------------------------------------|--|--|--|
| 02                                                     | Price \$749,000.00                           |  |  |  |
|                                                        | PROPERTY DETAILS                             |  |  |  |
| Total Room<br>Bedrooms<br>Baths Full<br>Baths Half     | s 5<br>2<br>1<br>1                           |  |  |  |
| Year Built<br>Type<br>Block Numb<br>Listing #<br>Taxes | Single Family<br>207.02<br>590509<br>5148.00 |  |  |  |

## COMMENTS

Check out this cutie located on a very desirable Margate street close to beach and shopping! Lovely 2BR, 1.5BA Ranch with hardwood floors throughout, updated eat-in kitchen, newer bathrooms, rear yard with storage shed and situated on an extra deep 25\' X 100\' lot. Loads of possibilities...update existing property or tear down and build brand new, you decide! Call today t ...