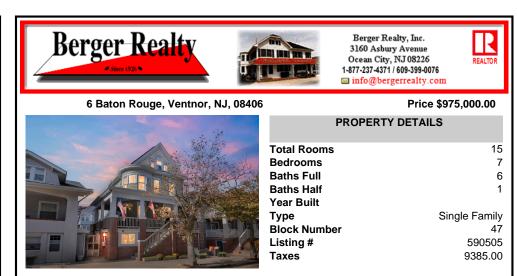

6 Baton Rouge, Ventnor, NJ, 08406

| <br>PROPERTY DETAILS                                                                                               |  |
|--------------------------------------------------------------------------------------------------------------------|--|
| Total Rooms<br>Bedrooms<br>Baths Full<br>Baths Half<br>Year Built<br>Type Si<br>Block Number<br>Listing #<br>Taxes |  |

6

1

47

590505

9385.00

Single Family

Price \$975,000.00

This unique Ventnor Southside home is ideally located less than two blocks from the beach and boardwalk. It features a spacious upper unit with 5 bedrooms and 4.5 bathrooms, as well as a separate 2-bedroom, 2-bathroom apartment on the garden level. The upper unit offers an inviting wraparound front porch that leads into a bright, open living area with original hardwood flo ...