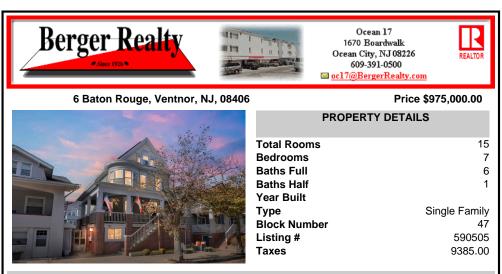

## COMMENTS

This unique Ventnor Southside home is ideally located less than two blocks from the beach and boardwalk. It features a spacious upper unit with 5 bedrooms and 4.5 bathrooms, as well as a separate 2-bedroom, 2-bathroom apartment on the garden level. The upper unit offers an inviting wraparound front porch that leads into a bright, open living area with original hardwood flo...

Ask for Colin Halliday

This unique Ventnor Southside home is ideally located less than two blocks from the beach and boardwalk. It features a spacious upper unit with 5 bedrooms and 4.5 bathrooms, as well as a separate 2-bedroom, 2-bathroom apartment on the garden level. The upper unit offers an inviting wraparound front porch that leads into a bright, open living area with original hardwood flo...