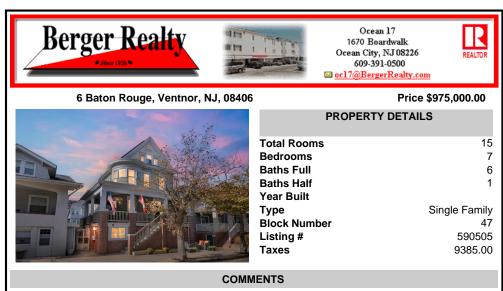

## COMMENTS

This unique Ventnor Southside home is ideally located less than two blocks from the beach and boardwalk. It features a spacious upper unit with 5 bedrooms and 4.5 bathrooms, as well as a separate 2-bedroom, 2-bathroom apartment on the garden level. The upper unit offers an inviting wraparound front porch that leads into a bright, open living area with original hardwood flo...

Ask for Colin Halliday

This unique Ventnor Southside home is ideally located less than two blocks from the beach and boardwalk. It features a spacious upper unit with 5 bedrooms and 4.5 bathrooms, as well as a separate 2-bedroom, 2-bathroom apartment on the garden level. The upper unit offers an inviting wraparound front porch that leads into a bright, open living area with original hardwood flo...