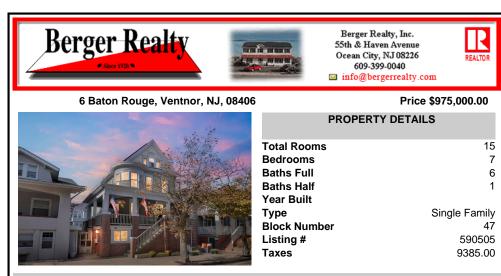

This unique Ventnor Southside home is ideally located less than two blocks from the beach and boardwalk. It features a spacious upper unit with 5 bedrooms and 4.5 bathrooms, as well as a separate 2-bedroom, 2-bathroom apartment on the garden level. The upper unit offers an inviting wraparound front porch that leads into a bright, open living area with original hardwood flo ...