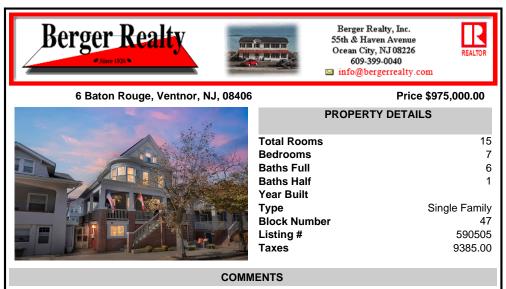

## COMMENTS

This unique Ventnor Southside home is ideally located less than two blocks from the beach and boardwalk. It features a spacious upper unit with 5 bedrooms and 4.5 bathrooms, as well as a separate 2-bedroom, 2-bathroom apartment on the garden level. The upper unit offers an inviting wraparound front porch that leads into a bright, open living area with original hardwood flo ...