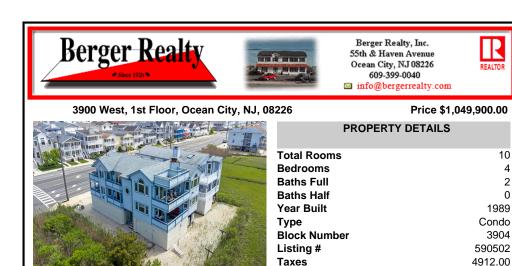

## COMMENTS

Spectacular wetland/bay views! This is a must see 4 bedroom, 2 bath first floor condo with beautiful meadow/sunset views from all decks, living room, dining room, and kitchen. The owner just had the whole exterior repainted, and also recently remodeled the interior with an updated kitchen, SS appliances, subway tile backsplash, tasteful granite countertops, large island wi...