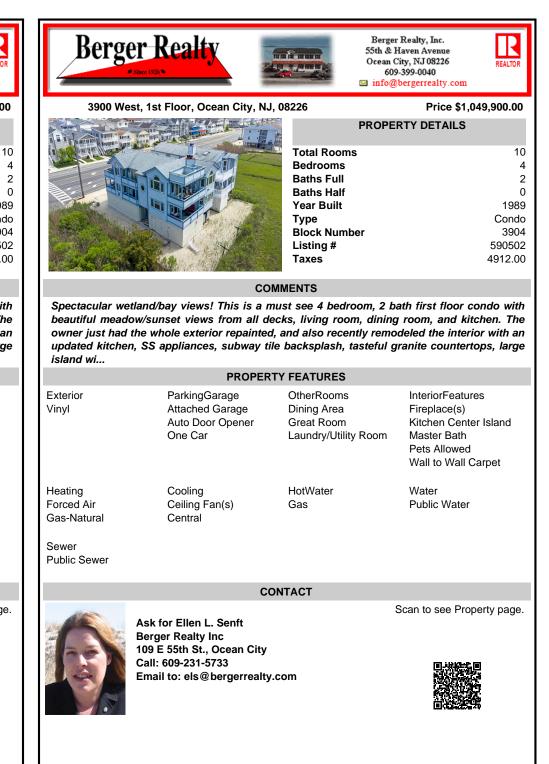

## COMMENTS

Spectacular wetland/bay views! This is a must see 4 bedroom, 2 bath first floor condo with beautiful meadow/sunset views from all decks, living room, dining room, and kitchen. The owner just had the whole exterior repainted, and also recently remodeled the interior with an updated kitchen, SS appliances, subway tile backsplash, tasteful granite countertops, large island wi...