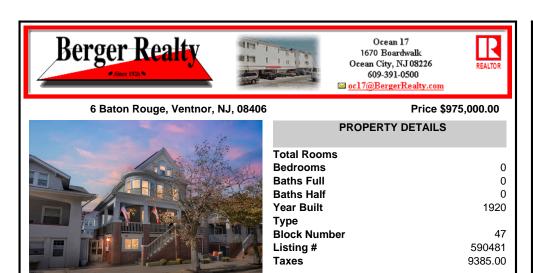

## COMMENTS

This unique Ventnor Southside duplex is ideally located less than two blocks from the beach and boardwalk. It features a spacious upper unit with 5 bedrooms and 4.5 bathrooms, as well as a separate 2-bedroom, 2-bathroom apartment on the garden level. The upper unit offers an inviting wraparound front porch that leads into a bright, open living area with original hardwood f...

Email to: tde@bergerrealty.com

This unique Ventnor Southside duplex is ideally located less than two blocks from the beach and boardwalk. It features a spacious upper unit with 5 bedrooms and 4.5 bathrooms, as well as a separate 2-bedroom, 2-bathroom apartment on the garden level. The upper unit offers an inviting wraparound front porch that leads into a bright, open living area with original hardwood f...