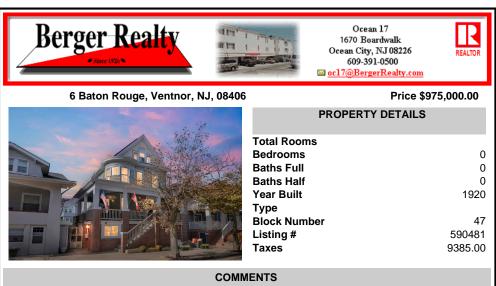

## COMMENTS

This unique Ventnor Southside duplex is ideally located less than two blocks from the beach and boardwalk. It features a spacious upper unit with 5 bedrooms and 4.5 bathrooms, as well as a separate 2-bedroom, 2-bathroom apartment on the garden level. The upper unit offers an inviting wraparound front porch that leads into a bright, open living area with original hardwood f...

Email to: tde@bergerrealty.com

This unique Ventnor Southside duplex is ideally located less than two blocks from the beach and boardwalk. It features a spacious upper unit with 5 bedrooms and 4.5 bathrooms, as well as a separate 2-bedroom, 2-bathroom apartment on the garden level. The upper unit offers an inviting wraparound front porch that leads into a bright, open living area with original hardwood f...