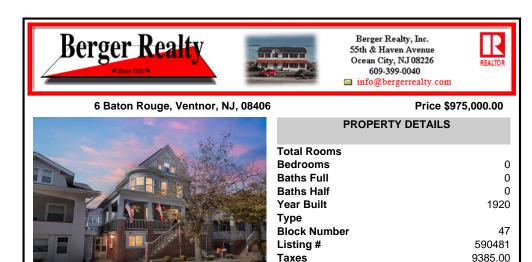

## COMMENTS

This unique Ventnor Southside duplex is ideally located less than two blocks from the beach and boardwalk. It features a spacious upper unit with 5 bedrooms and 4.5 bathrooms, as well as a separate 2-bedroom, 2-bathroom apartment on the garden level. The upper unit offers an inviting wraparound front porch that leads into a bright, open living area with original hardwood f...

Email to: els@bergerrealty.com

This unique Ventnor Southside duplex is ideally located less than two blocks from the beach and boardwalk. It features a spacious upper unit with 5 bedrooms and 4.5 bathrooms, as well as a separate 2-bedroom, 2-bathroom apartment on the garden level. The upper unit offers an inviting wraparound front porch that leads into a bright, open living area with original hardwood f...