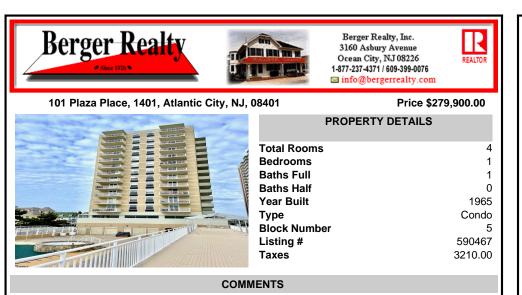

## 101 Plaza Place, 1401, Atlantic City, NJ, 08401

# Price \$279,900.00

|                                                                                                                                                                                                                                                                                                                                                                                                                                                                                                                                                                                                                                                                                                      | PROPERTY DETAILS |         |
|------------------------------------------------------------------------------------------------------------------------------------------------------------------------------------------------------------------------------------------------------------------------------------------------------------------------------------------------------------------------------------------------------------------------------------------------------------------------------------------------------------------------------------------------------------------------------------------------------------------------------------------------------------------------------------------------------|------------------|---------|
|                                                                                                                                                                                                                                                                                                                                                                                                                                                                                                                                                                                                                                                                                                      | Total Rooms      | 4       |
|                                                                                                                                                                                                                                                                                                                                                                                                                                                                                                                                                                                                                                                                                                      | Bedrooms         | 1       |
|                                                                                                                                                                                                                                                                                                                                                                                                                                                                                                                                                                                                                                                                                                      | Baths Full       | 1       |
|                                                                                                                                                                                                                                                                                                                                                                                                                                                                                                                                                                                                                                                                                                      | Baths Half       | 0       |
| Annual All and a second s | Year Built       | 1965    |
|                                                                                                                                                                                                                                                                                                                                                                                                                                                                                                                                                                                                                                                                                                      | Туре             | Condo   |
|                                                                                                                                                                                                                                                                                                                                                                                                                                                                                                                                                                                                                                                                                                      | Block Number     | 5       |
| A.41                                                                                                                                                                                                                                                                                                                                                                                                                                                                                                                                                                                                                                                                                                 | Listing #        | 590467  |
|                                                                                                                                                                                                                                                                                                                                                                                                                                                                                                                                                                                                                                                                                                      | Taxes            | 3210.00 |

# COMMENTS

LARGEST One Bedroom / One Bathroom (3rd from Ocean) Shore Home in one of the Most Desirable Beachfront buildings! Come and Live Like you are on Vacation Everyday!!! Use additional room to add a 2nd Bedroom or Bath, if desired! This incredibly spacious unit boasts 970 sq.ft of comfortable living with an open area for entertaining, neutral color scheme, tiled bathroom with S...