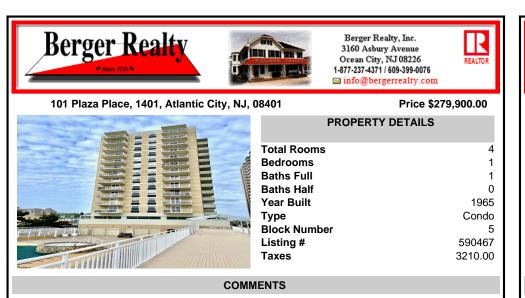

# 101 Plaza Place, 1401, Atlantic City, NJ, 08401

#### Price \$279,900.00

|                                  | PROPERTY DETAILS |         |
|----------------------------------|------------------|---------|
|                                  | Total Rooms      | 4       |
|                                  | Bedrooms         | 1       |
|                                  | Baths Full       | 1       |
|                                  | Baths Half       | 0       |
| Description of the second second | Year Built       | 1965    |
|                                  | Туре             | Condo   |
|                                  | Block Number     | 5       |
|                                  | Listing #        | 590467  |
|                                  | Taxes            | 3210.00 |