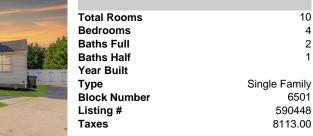

## Price \$499,000.00

|                                                                                                                                                                                                                                                                                                                                                                                                                                                                                                                                                                                                                                                                                                                                                                                                                                                                                                                                                                                                                                                                                                                                                                                                                                                                                                                                                                                                                                                                                                                                                                                                                                                                                                                                                                                                                                                                                    | PROPERTY DETAILS |               |
|------------------------------------------------------------------------------------------------------------------------------------------------------------------------------------------------------------------------------------------------------------------------------------------------------------------------------------------------------------------------------------------------------------------------------------------------------------------------------------------------------------------------------------------------------------------------------------------------------------------------------------------------------------------------------------------------------------------------------------------------------------------------------------------------------------------------------------------------------------------------------------------------------------------------------------------------------------------------------------------------------------------------------------------------------------------------------------------------------------------------------------------------------------------------------------------------------------------------------------------------------------------------------------------------------------------------------------------------------------------------------------------------------------------------------------------------------------------------------------------------------------------------------------------------------------------------------------------------------------------------------------------------------------------------------------------------------------------------------------------------------------------------------------------------------------------------------------------------------------------------------------|------------------|---------------|
|                                                                                                                                                                                                                                                                                                                                                                                                                                                                                                                                                                                                                                                                                                                                                                                                                                                                                                                                                                                                                                                                                                                                                                                                                                                                                                                                                                                                                                                                                                                                                                                                                                                                                                                                                                                                                                                                                    | Total Rooms      | 10            |
| 1                                                                                                                                                                                                                                                                                                                                                                                                                                                                                                                                                                                                                                                                                                                                                                                                                                                                                                                                                                                                                                                                                                                                                                                                                                                                                                                                                                                                                                                                                                                                                                                                                                                                                                                                                                                                                                                                                  | Bedrooms         | 4             |
|                                                                                                                                                                                                                                                                                                                                                                                                                                                                                                                                                                                                                                                                                                                                                                                                                                                                                                                                                                                                                                                                                                                                                                                                                                                                                                                                                                                                                                                                                                                                                                                                                                                                                                                                                                                                                                                                                    | Baths Full       | 2             |
|                                                                                                                                                                                                                                                                                                                                                                                                                                                                                                                                                                                                                                                                                                                                                                                                                                                                                                                                                                                                                                                                                                                                                                                                                                                                                                                                                                                                                                                                                                                                                                                                                                                                                                                                                                                                                                                                                    | Baths Half       | 1             |
|                                                                                                                                                                                                                                                                                                                                                                                                                                                                                                                                                                                                                                                                                                                                                                                                                                                                                                                                                                                                                                                                                                                                                                                                                                                                                                                                                                                                                                                                                                                                                                                                                                                                                                                                                                                                                                                                                    | Year Built       |               |
|                                                                                                                                                                                                                                                                                                                                                                                                                                                                                                                                                                                                                                                                                                                                                                                                                                                                                                                                                                                                                                                                                                                                                                                                                                                                                                                                                                                                                                                                                                                                                                                                                                                                                                                                                                                                                                                                                    | Туре             | Single Family |
|                                                                                                                                                                                                                                                                                                                                                                                                                                                                                                                                                                                                                                                                                                                                                                                                                                                                                                                                                                                                                                                                                                                                                                                                                                                                                                                                                                                                                                                                                                                                                                                                                                                                                                                                                                                                                                                                                    | Block Number     | 6501          |
| and the second sec | Listing #        | 590448        |
|                                                                                                                                                                                                                                                                                                                                                                                                                                                                                                                                                                                                                                                                                                                                                                                                                                                                                                                                                                                                                                                                                                                                                                                                                                                                                                                                                                                                                                                                                                                                                                                                                                                                                                                                                                                                                                                                                    | Taxes            | 8113.00       |
|                                                                                                                                                                                                                                                                                                                                                                                                                                                                                                                                                                                                                                                                                                                                                                                                                                                                                                                                                                                                                                                                                                                                                                                                                                                                                                                                                                                                                                                                                                                                                                                                                                                                                                                                                                                                                                                                                    |                  |               |