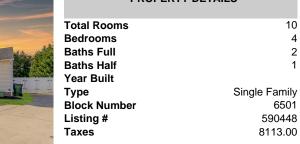

## Price \$499,000.00

|                                                                                                                                                                                                                                                                                                                                                                                                                                                                                                                                                                                                                                                                                                                                                                                                                                                                                                                                                                                                                                                                                                                                                                                                                                                                                                                                                                                                                                                                                                                                                                                                                                                                                                                                                                                                                                                                                    | • • •                                                                                                          |                  | . ,           |
|------------------------------------------------------------------------------------------------------------------------------------------------------------------------------------------------------------------------------------------------------------------------------------------------------------------------------------------------------------------------------------------------------------------------------------------------------------------------------------------------------------------------------------------------------------------------------------------------------------------------------------------------------------------------------------------------------------------------------------------------------------------------------------------------------------------------------------------------------------------------------------------------------------------------------------------------------------------------------------------------------------------------------------------------------------------------------------------------------------------------------------------------------------------------------------------------------------------------------------------------------------------------------------------------------------------------------------------------------------------------------------------------------------------------------------------------------------------------------------------------------------------------------------------------------------------------------------------------------------------------------------------------------------------------------------------------------------------------------------------------------------------------------------------------------------------------------------------------------------------------------------|----------------------------------------------------------------------------------------------------------------|------------------|---------------|
|                                                                                                                                                                                                                                                                                                                                                                                                                                                                                                                                                                                                                                                                                                                                                                                                                                                                                                                                                                                                                                                                                                                                                                                                                                                                                                                                                                                                                                                                                                                                                                                                                                                                                                                                                                                                                                                                                    |                                                                                                                | PROPERTY DETAILS |               |
|                                                                                                                                                                                                                                                                                                                                                                                                                                                                                                                                                                                                                                                                                                                                                                                                                                                                                                                                                                                                                                                                                                                                                                                                                                                                                                                                                                                                                                                                                                                                                                                                                                                                                                                                                                                                                                                                                    |                                                                                                                | Total Rooms      | 10            |
|                                                                                                                                                                                                                                                                                                                                                                                                                                                                                                                                                                                                                                                                                                                                                                                                                                                                                                                                                                                                                                                                                                                                                                                                                                                                                                                                                                                                                                                                                                                                                                                                                                                                                                                                                                                                                                                                                    |                                                                                                                | Bedrooms         | 4             |
|                                                                                                                                                                                                                                                                                                                                                                                                                                                                                                                                                                                                                                                                                                                                                                                                                                                                                                                                                                                                                                                                                                                                                                                                                                                                                                                                                                                                                                                                                                                                                                                                                                                                                                                                                                                                                                                                                    | Alter and                                                                                                      | Baths Full       | 2             |
|                                                                                                                                                                                                                                                                                                                                                                                                                                                                                                                                                                                                                                                                                                                                                                                                                                                                                                                                                                                                                                                                                                                                                                                                                                                                                                                                                                                                                                                                                                                                                                                                                                                                                                                                                                                                                                                                                    | 124 - 3                                                                                                        | Baths Half       | 1             |
|                                                                                                                                                                                                                                                                                                                                                                                                                                                                                                                                                                                                                                                                                                                                                                                                                                                                                                                                                                                                                                                                                                                                                                                                                                                                                                                                                                                                                                                                                                                                                                                                                                                                                                                                                                                                                                                                                    |                                                                                                                | Year Built       |               |
|                                                                                                                                                                                                                                                                                                                                                                                                                                                                                                                                                                                                                                                                                                                                                                                                                                                                                                                                                                                                                                                                                                                                                                                                                                                                                                                                                                                                                                                                                                                                                                                                                                                                                                                                                                                                                                                                                    | •                                                                                                              | Туре             | Single Family |
|                                                                                                                                                                                                                                                                                                                                                                                                                                                                                                                                                                                                                                                                                                                                                                                                                                                                                                                                                                                                                                                                                                                                                                                                                                                                                                                                                                                                                                                                                                                                                                                                                                                                                                                                                                                                                                                                                    |                                                                                                                | Block Number     | 6501          |
| and the second sec |                                                                                                                | Listing #        | 590448        |
| And the second sec |                                                                                                                | Taxes            | 8113.00       |
|                                                                                                                                                                                                                                                                                                                                                                                                                                                                                                                                                                                                                                                                                                                                                                                                                                                                                                                                                                                                                                                                                                                                                                                                                                                                                                                                                                                                                                                                                                                                                                                                                                                                                                                                                                                                                                                                                    | 100 A. 100 A |                  |               |