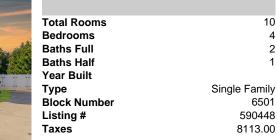

#### Price \$499,000.00

10

4

2

1

6501

590448

8113.00

Single Family

| PROPERTY                                                                                                        | DETAILS |
|-----------------------------------------------------------------------------------------------------------------|---------|
| Total Rooms<br>Bedrooms<br>Baths Full<br>Baths Half<br>Year Built<br>Type<br>Block Number<br>Listing #<br>Taxes | Sir     |
|                                                                                                                 |         |