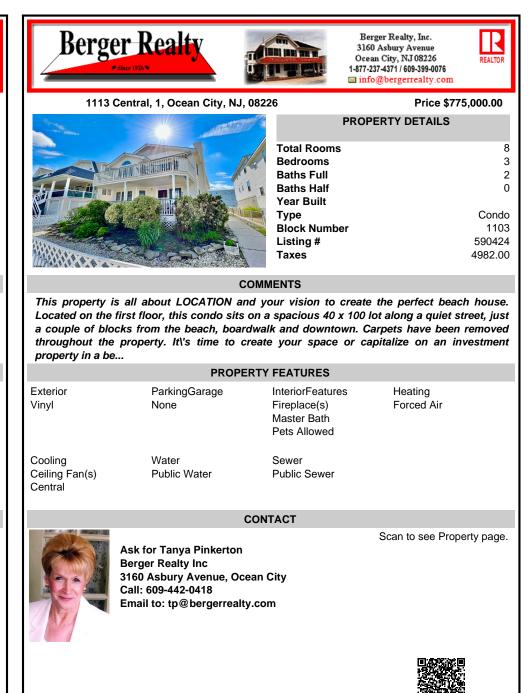

| Willey Barris                          |              |         |
|----------------------------------------|--------------|---------|
|                                        | Total Rooms  | 8       |
| The X                                  | Bedrooms     | 3       |
|                                        | Baths Full   | 2       |
| ii | Baths Half   | 0       |
|                                        | Year Built   |         |
|                                        | Туре         | Condo   |
|                                        | Block Number | 1103    |
| A CONT                                 | Listing #    | 590424  |
| - A-                                   | Taxes        | 4982.00 |
|                                        |              |         |

## COMMENTS

This property is all about LOCATION and your vision to create the perfect beach house. Located on the first floor, this condo sits on a spacious 40 x 100 lot along a quiet street, just a couple of blocks from the beach, boardwalk and downtown. Carpets have been removed throughout the property. It\'s time to create your space or capitalize on an investment property in a be...

| PROPERTY FEATURES                    |                       |                                                                 |                       |  |
|--------------------------------------|-----------------------|-----------------------------------------------------------------|-----------------------|--|
| Exterior<br>Vinyl                    | ParkingGarage<br>None | InteriorFeatures<br>Fireplace(s)<br>Master Bath<br>Pets Allowed | Heating<br>Forced Air |  |
| Cooling<br>Ceiling Fan(s)<br>Central | Water<br>Public Water | Sewer<br>Public Sewer                                           |                       |  |

## CONTACT

Scan to see Property page.

Ask for Tanya Pinkerton Berger Realty Inc 3160 Asbury Avenue, Ocean City Call: 609-442-0418 Email to: tp@bergerrealty.com