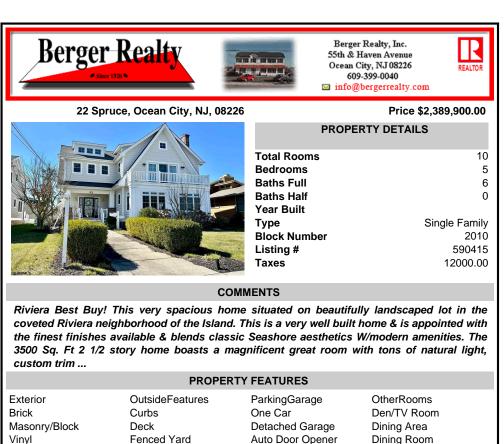

Multi-Zoned

| Since 192                                                                                                                       |                                                                                                                                                                                                                   | 55th &<br>Oceam<br>60                                                                                  | er Realty, Inc.<br>2 Haven Avenue<br>City, NJ 08226<br>19-399-0040<br>@bergerrealty.com           |
|---------------------------------------------------------------------------------------------------------------------------------|-------------------------------------------------------------------------------------------------------------------------------------------------------------------------------------------------------------------|--------------------------------------------------------------------------------------------------------|---------------------------------------------------------------------------------------------------|
| 22 Spruc                                                                                                                        | e, Ocean City, NJ, 0822                                                                                                                                                                                           | 6                                                                                                      | Price \$2,389,900.0                                                                               |
|                                                                                                                                 |                                                                                                                                                                                                                   | PROPI                                                                                                  | ERTY DETAILS                                                                                      |
|                                                                                                                                 |                                                                                                                                                                                                                   | Total Rooms<br>Bedrooms<br>Baths Full<br>Baths Half<br>Year Built<br>Type<br>Block Number<br>Listing # | ۔<br>Single Fam<br>20'<br>5904'                                                                   |
| A SALA                                                                                                                          |                                                                                                                                                                                                                   | Taxes                                                                                                  | 12000.0                                                                                           |
|                                                                                                                                 | CON                                                                                                                                                                                                               | IMENTS                                                                                                 |                                                                                                   |
| custom trim                                                                                                                     | PROPERT                                                                                                                                                                                                           | Y FEATURES                                                                                             |                                                                                                   |
| Lytorior                                                                                                                        | OutoidoEcoturoo                                                                                                                                                                                                   | DarkingCarogo                                                                                          | OtherBeeme                                                                                        |
| Exterior<br>Brick<br>Masonry/Block<br>Vinyl                                                                                     | OutsideFeatures<br>Curbs<br>Deck<br>Fenced Yard<br>Patio<br>Pool-In Ground<br>Sidewalks<br>Sprinkler System                                                                                                       | ParkingGarage<br>One Car<br>Detached Garage<br>Auto Door Opener                                        | OtherRooms<br>Den/TV Room<br>Dining Area<br>Dining Room<br>Eat In Kitchen<br>Laundry/Utility Room |
| Brick<br>Masonry/Block                                                                                                          | Curbs<br>Deck<br>Fenced Yard<br>Patio<br>Pool-In Ground<br>Sidewalks                                                                                                                                              | One Car<br>Detached Garage                                                                             | Den/TV Room<br>Dining Area<br>Dining Room<br>Eat In Kitchen                                       |
| Brick<br>Masonry/Block<br>Vinyl<br>InteriorFeatures<br>Cathedral Ceiling<br>Kitchen Center Island<br>Security System<br>Storage | Curbs<br>Deck<br>Fenced Yard<br>Patio<br>Pool-In Ground<br>Sidewalks<br>Sprinkler System<br>AppliancesIncluded<br>Disposal<br>Dishwasher<br>Dryer<br>Gas Stove<br>Microwave<br>Refrigerator<br>Self Cleaning Oven | One Car<br>Detached Garage<br>Auto Door Opener<br>AlsoIncluded<br>Blinds<br>Curtains                   | Den/TV Room<br>Dining Area<br>Dining Room<br>Eat In Kitchen<br>Laundry/Utility Room               |