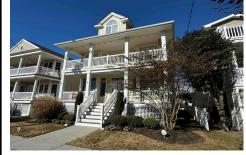

## COMMENTS

Beautiful GOLDCOAST 4 Bedrooms 2 Full Bath 1st floor. Features include: hardwood flooring in the great room, dining room & kitchen areas, SS appliances, spacious living areas & bedrooms, gas heat/ central air, gas fireplace, Anderson windows & sliders, large front & rear decks, huge separate private garage, enclosed outside shower, maintenance free exterior, trex decking...

### 2728 Central, 1st floor, Ocean City, NJ, 08226

## COMMENTS

Beautiful GOLDCOAST 4 Bedrooms 2 Full Bath 1st floor. Features include: hardwood flooring in the great room, dining room & kitchen areas, SS appliances, spacious living areas & bedrooms, gas heat/ central air, gas fireplace, Anderson windows & sliders, large front & rear decks, huge separate private garage, enclosed outside shower, maintenance free exterior, trex decking ...