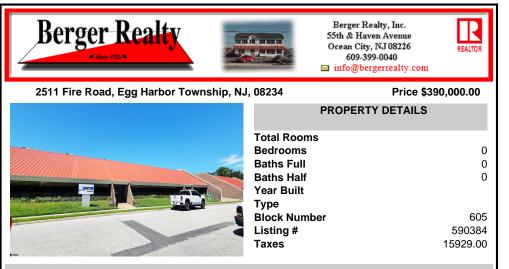

| PROPERTY FEATURES     |                                        |                                                           |                       |  |
|-----------------------|----------------------------------------|-----------------------------------------------------------|-----------------------|--|
| Exterior<br>Block     | OutsideFeatures<br>See Remarks<br>Sign | ParkingGarage<br>11 or More Spaces<br>Off Street<br>Paved | Basement<br>Slab      |  |
| Heating<br>Forced Air | Cooling<br>Central                     | Water<br>Public                                           | Sewer<br>Public Sewer |  |