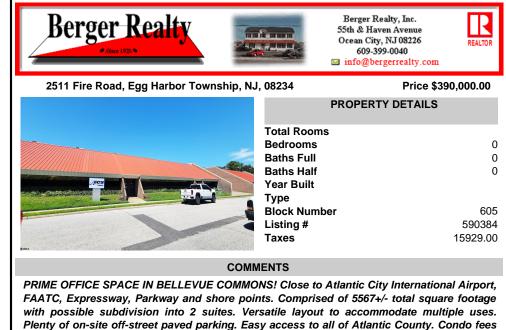

## COMMENTS

PRIME OFFICE SPACE IN BELLEVUE COMMONS! Close to Atlantic City International Airport, FAATC, Expressway, Parkway and shore points. Comprised of 5567+/- total square footage with possible subdivision into 2 suites. Versatile layout to accommodate multiple uses. Plenty of on-site off-street paved parking. Easy access to all of Atlantic County. Condo fees \$1610/month for ...