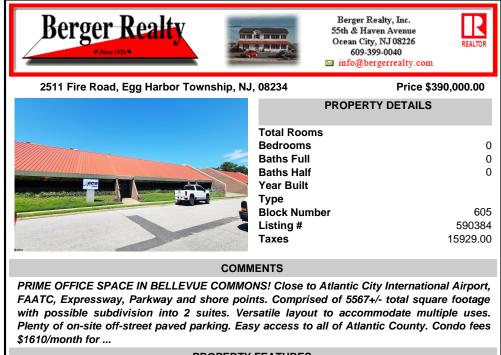

## COMMENTS

PRIME OFFICE SPACE IN BELLEVUE COMMONS! Close to Atlantic City International Airport, FAATC, Expressway, Parkway and shore points. Comprised of 5567+/- total square footage with possible subdivision into 2 suites. Versatile layout to accommodate multiple uses. Plenty of on-site off-street paved parking. Easy access to all of Atlantic County. Condo fees \$1610/month for ...