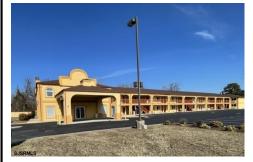

## 1012 BLACK HORSE, Pleasantville, NJ, 08201

## **COMMENTS**

Taxes

46 UNIT MOTEL SURROUNDED BY MAJOR BOX RETAILERS SAMS CLUB WALMART SPENCERS GIFTS WHICH IS NEXT DOOR AND YOUR FAST FOOD HUBS MCDONALDS. CHICK-FIL-A TACO BELL ALSO SURROUND THE PROPERTY. LOCATED ON A MAJOR HIGHWAY TWO AND FROM ATLANTIC CITY ITS A WELL EXPOSED MOTEL. THE MOTEL WAS WELL THOUGHT OUT WITH EACH ROOM HAVING ITS OWN ELECTRIC PANELS AND SHUT OFF VALUES TO EAC...