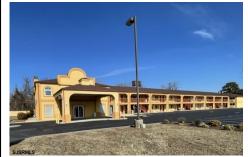

Price \$2,999,000.00

1012 BLACK HORSE, Pleasantville, NJ, 08201

PROPERTY DETAILS

**Total Rooms Bedrooms Baths Full** 0 **Baths Half** Year Built 2001 Type **Block Number** Listing # 590379 **Taxes** 62318.00

## COMMENTS

46 UNIT MOTEL SURROUNDED BY MAJOR BOX RETAILERS SAMS CLUB WALMART SPENCERS GIFTS WHICH IS NEXT DOOR AND YOUR FAST FOOD HUBS MCDONALDS. CHICK-FIL-A TACO BELL ALSO SURROUND THE PROPERTY. LOCATED ON A MAJOR HIGHWAY TWO AND FROM ATLANTIC CITY ITS A WELL EXPOSED MOTEL. THE MOTEL WAS WELL THOUGHT OUT WITH EACH ROOM HAVING ITS OWN ELECTRIC PANELS AND SHUT OFF VALUES TO EAC ...