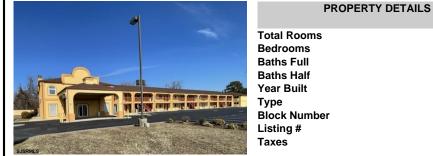

**PROPERTY DETAILS** Total Rooms Bedrooms 0 Baths Full 0 Baths Half 0 Year Built 2001 Type Block Number 45 Listing # 590379 Taxes 62318.00

## COMMENTS

46 UNIT MOTEL SURROUNDED BY MAJOR BOX RETAILERS SAMS CLUB WALMART SPENCERS GIFTS WHICH IS NEXT DOOR AND YOUR FAST FOOD HUBS MCDONALDS. CHICK-FIL-A TACO BELL ALSO SURROUND THE PROPERTY. LOCATED ON A MAJOR HIGHWAY TWO AND FROM ATLANTIC CITY ITS A WELL EXPOSED MOTEL. THE MOTEL WAS WELL THOUGHT OUT WITH EACH ROOM HAVING ITS OWN ELECTRIC PANELS AND SHUT OFF VALUES TO EAC ...