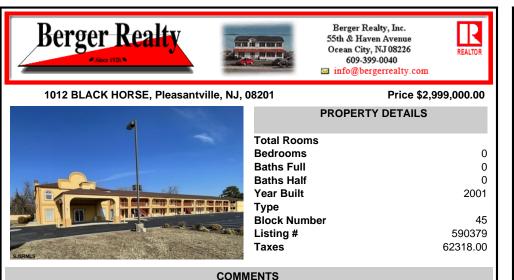

46 UNIT MOTEL SURROUNDED BY MAJOR BOX RETAILERS SAMS CLUB WALMART SPENCERS GIFTS WHICH IS NEXT DOOR AND YOUR FAST FOOD HUBS MCDONALDS. CHICK-FIL-A TACO BELL ALSO SURROUND THE PROPERTY. LOCATED ON A MAJOR HIGHWAY TWO AND FROM ATLANTIC CITY ITS A WELL EXPOSED MOTEL. THE MOTEL WAS WELL THOUGHT OUT WITH EACH ROOM HAVING ITS OWN ELECTRIC PANELS AND SHUT OFF VALUES TO EAC ...

## COMMENTS

46 UNIT MOTEL SURROUNDED BY MAJOR BOX RETAILERS SAMS CLUB WALMART SPENCERS GIFTS WHICH IS NEXT DOOR AND YOUR FAST FOOD HUBS MCDONALDS. CHICK-FIL-A TACO BELL ALSO SURROUND THE PROPERTY. LOCATED ON A MAJOR HIGHWAY TWO AND FROM ATLANTIC CITY ITS A WELL EXPOSED MOTEL. THE MOTEL WAS WELL THOUGHT OUT WITH EACH ROOM HAVING ITS OWN ELECTRIC PANELS AND SHUT OFF VALUES TO EAC ...