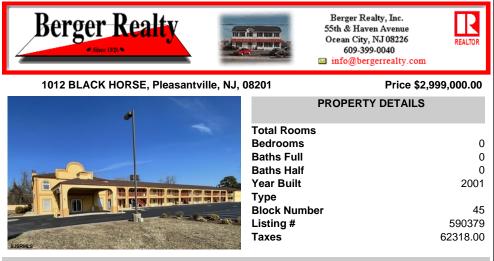

46 UNIT MOTEL SURROUNDED BY MAJOR BOX RETAILERS SAMS CLUB WALMART SPENCERS GIFTS WHICH IS NEXT DOOR AND YOUR FAST FOOD HUBS MCDONALDS. CHICK-FIL-A TACO BELL ALSO SURROUND THE PROPERTY. LOCATED ON A MAJOR HIGHWAY TWO AND FROM ATLANTIC CITY ITS A WELL EXPOSED MOTEL. THE MOTEL WAS WELL THOUGHT OUT WITH EACH ROOM HAVING ITS OWN ELECTRIC PANELS AND SHUT OFF VALUES TO EAC ...

## COMMENTS

46 UNIT MOTEL SURROUNDED BY MAJOR BOX RETAILERS SAMS CLUB WALMART SPENCERS GIFTS WHICH IS NEXT DOOR AND YOUR FAST FOOD HUBS MCDONALDS. CHICK-FIL-A TACO BELL ALSO SURROUND THE PROPERTY. LOCATED ON A MAJOR HIGHWAY TWO AND FROM ATLANTIC CITY ITS A WELL EXPOSED MOTEL. THE MOTEL WAS WELL THOUGHT OUT WITH EACH ROOM HAVING ITS OWN ELECTRIC PANELS AND SHUT OFF VALUES TO EAC ...