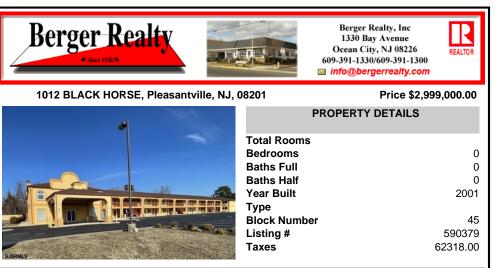

# 1012 BLACK HORSE, Pleasantville, NJ, 08201

#### Price \$2,999,000.00

0

0

0

45

2001

590379

62318.00

| 4       | PROPERTY DETAILS |
|---------|------------------|
|         | Total Rooms      |
|         | Bedrooms         |
|         | Baths Full       |
|         | Baths Half       |
|         | Year Built       |
|         | Туре             |
|         | Block Number     |
|         | Listing #        |
| SJSRMLS | Taxes            |

# COMMENTS

46 UNIT MOTEL SURROUNDED BY MAJOR BOX RETAILERS SAMS CLUB WALMART SPENCERS GIFTS WHICH IS NEXT DOOR AND YOUR FAST FOOD HUBS MCDONALDS. CHICK-FIL-A TACO BELL ALSO SURROUND THE PROPERTY. LOCATED ON A MAJOR HIGHWAY TWO AND FROM ATLANTIC CITY ITS A WELL EXPOSED MOTEL. THE MOTEL WAS WELL THOUGHT OUT WITH EACH ROOM HAVING ITS OWN ELECTRIC PANELS AND SHUT OFF VALUES TO EAC ...

## COMMENTS

46 UNIT MOTEL SURROUNDED BY MAJOR BOX RETAILERS SAMS CLUB WALMART SPENCERS GIFTS WHICH IS NEXT DOOR AND YOUR FAST FOOD HUBS MCDONALDS. CHICK-FIL-A TACO BELL ALSO SURROUND THE PROPERTY. LOCATED ON A MAJOR HIGHWAY TWO AND FROM ATLANTIC CITY ITS A WELL EXPOSED MOTEL. THE MOTEL WAS WELL THOUGHT OUT WITH EACH ROOM HAVING ITS OWN ELECTRIC PANELS AND SHUT OFF VALUES TO EAC ...