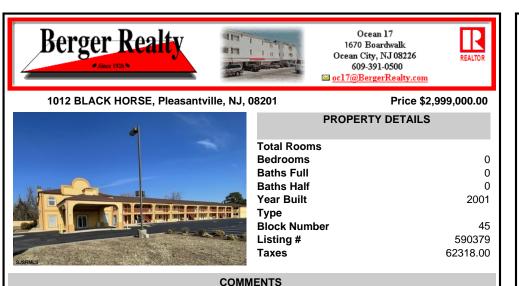

46 UNIT MOTEL SURROUNDED BY MAJOR BOX RETAILERS SAMS CLUB WALMART SPENCERS GIFTS WHICH IS NEXT DOOR AND YOUR FAST FOOD HUBS MCDONALDS. CHICK-FIL-A TACO BELL ALSO SURROUND THE PROPERTY. LOCATED ON A MAJOR HIGHWAY TWO AND FROM ATLANTIC CITY ITS A WELL EXPOSED MOTEL. THE MOTEL WAS WELL THOUGHT OUT WITH EACH ROOM HAVING ITS OWN ELECTRIC PANELS AND SHUT OFF VALUES TO EAC ...