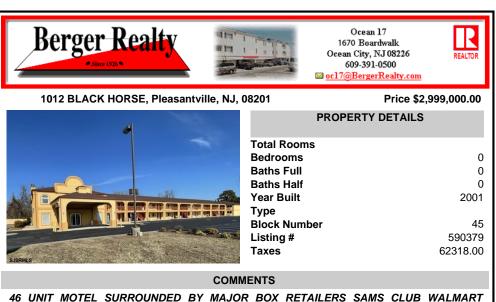

46 UNIT MOTEL SURROUNDED BY MAJOR BOX RETAILERS SAMS CLUB WALMART SPENCERS GIFTS WHICH IS NEXT DOOR AND YOUR FAST FOOD HUBS MCDONALDS. CHICK-FIL-A TACO BELL ALSO SURROUND THE PROPERTY. LOCATED ON A MAJOR HIGHWAY TWO AND FROM ATLANTIC CITY ITS A WELL EXPOSED MOTEL. THE MOTEL WAS WELL THOUGHT OUT WITH EACH ROOM HAVING ITS OWN ELECTRIC PANELS AND SHUT OFF VALUES TO EAC ...