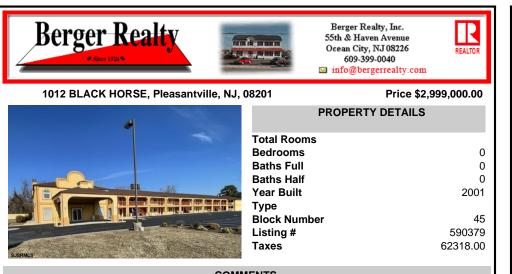

COMMENTS

46 UNIT MOTEL SURROUNDED BY MAJOR BOX RETAILERS SAMS CLUB WALMART SPENCERS GIFTS WHICH IS NEXT DOOR AND YOUR FAST FOOD HUBS MCDONALDS, CHICK-FIL-A TACO BELL ALSO SURROUND THE PROPERTY. LOCATED ON A MAJOR HIGHWAY TWO AND FROM ATLANTIC CITY ITS A WELL EXPOSED MOTEL. THE MOTEL WAS WELL THOUGHT OUT WITH EACH ROOM HAVING ITS OWN ELECTRIC PANELS AND SHUT OFF VALUES TO EAC...