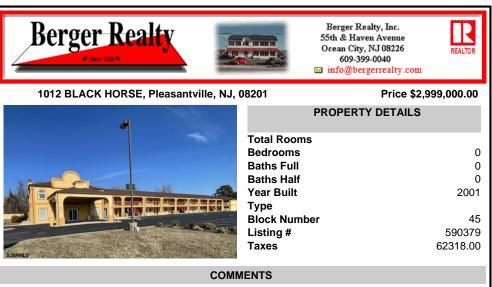

COMMENTS

46 UNIT MOTEL SURROUNDED BY MAJOR BOX RETAILERS SAMS CLUB WALMART SPENCERS GIFTS WHICH IS NEXT DOOR AND YOUR FAST FOOD HUBS MCDONALDS, CHICK-FIL-A TACO BELL ALSO SURROUND THE PROPERTY. LOCATED ON A MAJOR HIGHWAY TWO AND FROM ATLANTIC CITY ITS A WELL EXPOSED MOTEL. THE MOTEL WAS WELL THOUGHT OUT WITH EACH ROOM HAVING ITS OWN ELECTRIC PANELS AND SHUT OFF VALUES TO EAC...