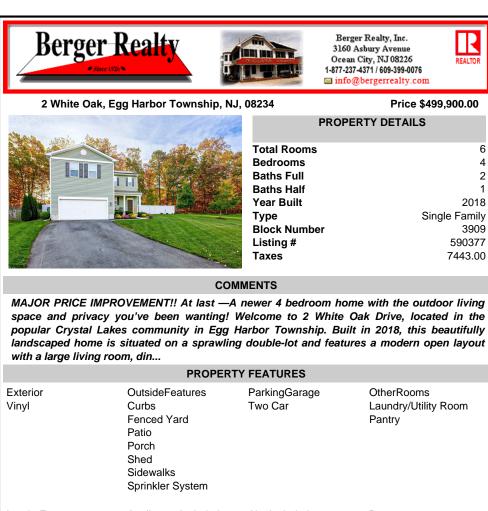

2 White Oak, Egg Harbor Township, NJ, 082

| 08234            | Price \$499,900.00 |  |  |  |
|------------------|--------------------|--|--|--|
| PROPERTY DETAILS |                    |  |  |  |
|                  |                    |  |  |  |
| Total Rooms      | 6                  |  |  |  |
| Bedrooms         | 4                  |  |  |  |
| Baths Full       | 2                  |  |  |  |
| Baths Half       | 1                  |  |  |  |
| Year Built       | 2018               |  |  |  |
| Туре             | Single Family      |  |  |  |
| Block Number     | 3909               |  |  |  |
| Listing #        | 590377             |  |  |  |
| Taxes            | 7443.00            |  |  |  |
|                  |                    |  |  |  |

## COMMENTS

MAJOR PRICE IMPROVEMENT!! At last —A newer 4 bedroom home with the outdoor living space and privacy you've been wanting! Welcome to 2 White Oak Drive, located in the popular Crystal Lakes community in Egg Harbor Township. Built in 2018, this beautifully landscaped home is situated on a sprawling double-lot and features a modern open layout with a large living room, din ...

| Exterior<br>VinylOutsideFeatures<br>Curbs<br>Fenced Yard<br>Patio<br>Porch<br>Shed<br>Sidewalks<br>Sprinkler SystemParkingGarage<br>Two CarOtherRooms<br>Laundry/Utility Room<br>PantryInteriorFeatures<br>Carbon Monoxide<br>DetectorAppliancesIncluded<br>Dishwasher<br>DisposalAlsoIncluded<br>Blinds<br>ShadesBasement<br>SlabInteriorFeatures<br>Carbon Monoxide<br>DetectorAppliancesIncluded<br>Dishwasher<br>DisposalAlsoIncluded<br>Blinds<br>ShadesBasement<br>SlabInteriorFeatures<br>Carbon Monoxide<br>Detector<br>Kitchen Center Island<br>Smoke/Fire Alarm<br>Walk In ClosetAppliancesIncluded<br>Disposal<br>Dryer<br>Gas Stove<br>Microwave<br>Refrigerator<br>Self Cleaning Oven<br>WasherAlsoIncluded<br>BlindsBasement<br>SlabHeating<br>Forced Air<br>Gas-NaturalCooling<br>Ceiling Fan(s)<br>CentralHotWater<br>GasWater<br>Private | PROPERTY FEATURES                                                        |                                                                                                 |        |                            |  |
|-----------------------------------------------------------------------------------------------------------------------------------------------------------------------------------------------------------------------------------------------------------------------------------------------------------------------------------------------------------------------------------------------------------------------------------------------------------------------------------------------------------------------------------------------------------------------------------------------------------------------------------------------------------------------------------------------------------------------------------------------------------------------------------------------------------------------------------------------------------|--------------------------------------------------------------------------|-------------------------------------------------------------------------------------------------|--------|----------------------------|--|
| Carbon Monoxide<br>DetectorDishwasher<br>DisposalBlindsSlabDetectorDisposalShadesKitchen Center Island<br>Smoke/Fire AlarmDryer<br>Gas StoveShadesWalk In ClosetMicrowave<br>Refrigerator<br>Self Cleaning Oven<br>WasherHotWaterWater<br>PrivateHeating<br>Forced Air<br>Gas-NaturalCooling<br>CentralHotWaterWater<br>Private                                                                                                                                                                                                                                                                                                                                                                                                                                                                                                                           |                                                                          | Curbs<br>Fenced Yard<br>Patio<br>Porch<br>Shed<br>Sidewalks                                     | 0 0    | Laundry/Utility Room       |  |
| Forced AirCeiling Fan(s)GasPrivateGas-NaturalCentral                                                                                                                                                                                                                                                                                                                                                                                                                                                                                                                                                                                                                                                                                                                                                                                                      | Carbon Monoxide<br>Detector<br>Kitchen Center Island<br>Smoke/Fire Alarm | Dishwasher<br>Disposal<br>Dryer<br>Gas Stove<br>Microwave<br>Refrigerator<br>Self Cleaning Oven | Blinds |                            |  |
| Private                                                                                                                                                                                                                                                                                                                                                                                                                                                                                                                                                                                                                                                                                                                                                                                                                                                   | Forced Air<br>Gas-Natural<br>Sewer                                       | Ceiling Fan(s)                                                                                  |        | Trate.                     |  |
| CONTACT                                                                                                                                                                                                                                                                                                                                                                                                                                                                                                                                                                                                                                                                                                                                                                                                                                                   |                                                                          |                                                                                                 |        | Scan to see Property page. |  |