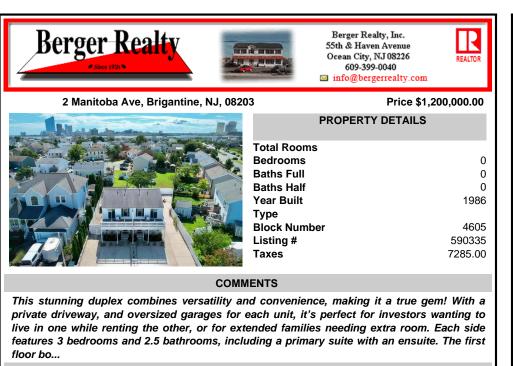

| PROPERTY FEATURES                                  |                                             |                                                               |                         |
|----------------------------------------------------|---------------------------------------------|---------------------------------------------------------------|-------------------------|
| OutsideFeatures<br>Curbs<br>Deck<br>Outside Shower | ParkingGarage<br>Detached Garage<br>Two Car | OtherRooms<br>Dining Room<br>Kitchen<br>Living Room<br>Pantry | Basement<br>Crawl Space |
| Heating<br>Gas-Natural                             | Cooling<br>Ceiling Fan(s)<br>Central        | HotWater<br>Gas                                               | Water<br>Public         |
| Sewer<br>Public Sewer