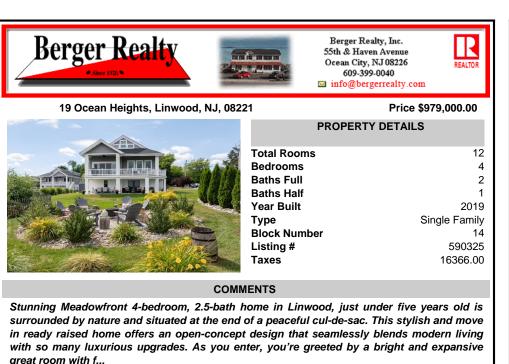

| DutsideFeatures<br>Curbs<br>Deck<br>Dutside Shower<br>Paved Road<br>Porch<br>Shed<br>Shed<br>Disposal | Y FEATURES<br>ParkingGarage<br>Two Car<br>Attached Garage<br>Auto Door Opener | OtherRooms<br>Den/TV Room<br>Dining Area<br>Eat In Kitchen<br>Great Room<br>Laundry/Utility Room<br>Loft<br>Recreation/Family<br>Basement |                                                                                                                             | Exterior<br>Vinyl                                                                                                              |
|-------------------------------------------------------------------------------------------------------|-------------------------------------------------------------------------------|--------------------------------