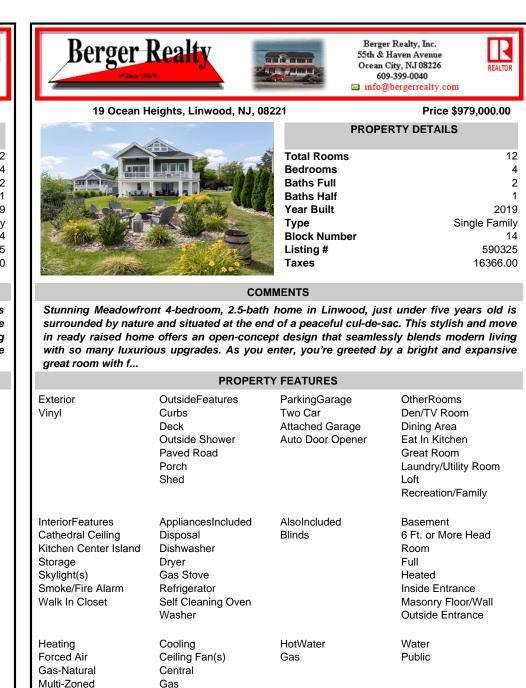

| DutsideFeatures<br>Curbs<br>Deck<br>Dutside Shower<br>Paved Road<br>Porch<br>Shed<br>Shed<br>Disposal | Y FEATURES<br>ParkingGarage<br>Two Car<br>Attached Garage<br>Auto Door Opener | OtherRooms<br>Den/TV Room<br>Dining Area<br>Eat In Kitchen<br>Great Room<br>Laundry/Utility Room<br>Loft<br>Recreation/Family<br>Basement |                                                                                                                             | Exterior<br>Vinyl                                                                                                              |
|-------------------------------------------------------------------------------------------------------|-------------------------------------------------------------------------------|-------------------------------------------------------------------------------------------------------------------------------------------|-----------------------------------------------------------------------------------------------------------------------------|--------------------------------------------------------------------------------------------------------------------------------|
| Curbs<br>Deck<br>Dutside Shower<br>Paved Road<br>Porch<br>Shed<br>OppliancesIncluded<br>Disposal      | Two Car<br>Attached Garage<br>Auto Door Opener<br>AlsoIncluded                | Den/TV Room<br>Dining Area<br>Eat In Kitchen<br>Great Room<br>Laundry/Utility Room<br>Loft<br>Recreation/Family                           |                                                                                                                             |                                                                                                                                |
| Disposal                                                                                              |                                                                               | Decement                                                                                                                                  |                                                                                                                             | -                                                                                                                              |
| Dishwasher<br>Dryer<br>Gas Stove<br>Refrigerator<br>Gelf Cleaning Oven<br>Vasher                      | Blinds                                                                        | Basement<br>6 Ft. or More Head<br>Room<br>Full<br>Heated<br>Inside Entrance<br>Masonry Floor/Wall<br>Outside Entrance                     |                                                                                                                             | InteriorFeatures<br>Cathedral Ceiling<br>Kitchen Center Island<br>Storage<br>Skylight(s)<br>Smoke/Fire Alarm<br>Walk In Closet |
| Cooling<br>Ceiling Fan(s)<br>Central<br>Gas<br>Multi-Zoned                                            | HotWater<br>Gas                                                               | Water<br>Public                                                                                                                           |                                                                                                                             | Heating<br>Forced Air<br>Gas-Natural<br>Multi-Zoned<br>Sewer<br>Public Sewer                                                   |
| CONTACT                                                                                               |                                                                               |                                                                                                                                           |                                                                                                                             |                                                                                                                                |
| Scan to see Property page.                                                                            |                                                                               |                                                                                                                                           |                                                                                                                             | Ask                                                                                                                            |
|                                                                                                       | cooling<br>eeiling Fan(s)<br>eentral<br>ias<br>lulti-Zoned                    | cooling HotWater<br>eiling Fan(s) Gas<br>entral<br>eas                                                                                    | cooling HotWater Water<br>eiling Fan(s) Gas Public<br>entral<br>ias<br>lulti-Zoned<br>CONTACT<br>Scan to see Property page. | ooling HotWater Water<br>eiling Fan(s) Gas Public<br>entral<br>ias<br>lulti-Zoned<br>CONTACT<br>Scan to see Property page.     |